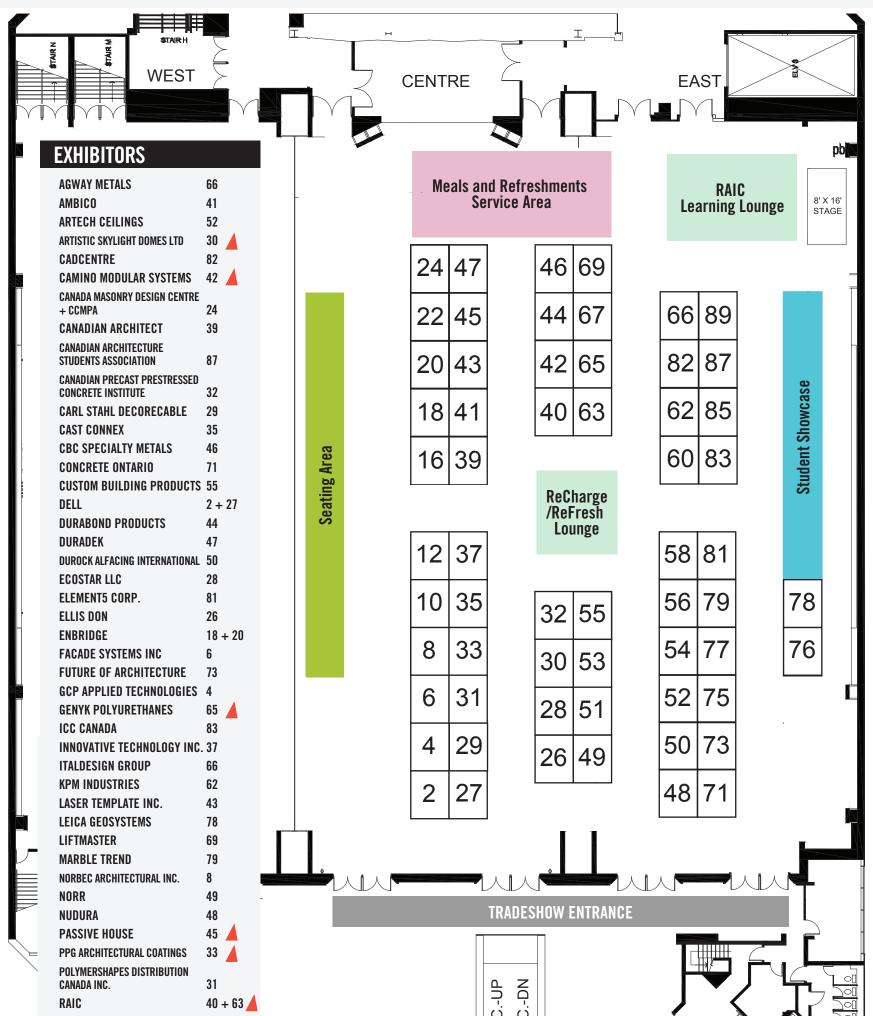

## October 26–30, 2019 Westin Harbour Castle, Toronto

FESTIVAL FESTIVAL FARCHITECTURE TORONTO 2019

**Metropolitan Ballroom Centre & East** 

|          | MAKER AREA- RAIC<br>ARCHITECTURAL HAT COMPETITION<br>RHEINZINK<br>ROCKFON<br>ROMEX<br>SCHLUTER-SYSTEMS<br>SIERRA PACIFIC WINDOWS<br>SNAPCAB<br>THE PERSONAL INSURANCE COMPANY | 54<br>76<br>51<br>58<br>12<br>10 | TRADESHOW HOURS                                                                                                                  | ESC.               | HUNHA<br>HUNHA                                                                                  |  |
|----------|-------------------------------------------------------------------------------------------------------------------------------------------------------------------------------|----------------------------------|----------------------------------------------------------------------------------------------------------------------------------|--------------------|-------------------------------------------------------------------------------------------------|--|
|          | TROTEC LASER<br>UNILOCK<br>VARIO GLASS INC.<br>VECTORWORKS<br>VELUX<br>VIRACON<br>ARCHITECTURAL HAT                                                                           | 22<br>16<br>67<br>89<br>60<br>53 | SUNDAY, OCTOBER 27<br>7:00 PM – 10:00 PM<br>MONDAY, OCTOBER 28<br>7:30 AM – 5:00 PM<br>TUESDAY, OCTOBER 29<br>7:30 AM – 12:00 PM | BRIDGE<br>TO HOTEL |                                                                                                 |  |
| <b>L</b> | COMPETITION PARTIC                                                                                                                                                            | JIFANI                           |                                                                                                                                  |                    | RAIC IRAC<br>Royal Architectural Institute of Canada<br>Institut royal d'architecture du Canada |  |