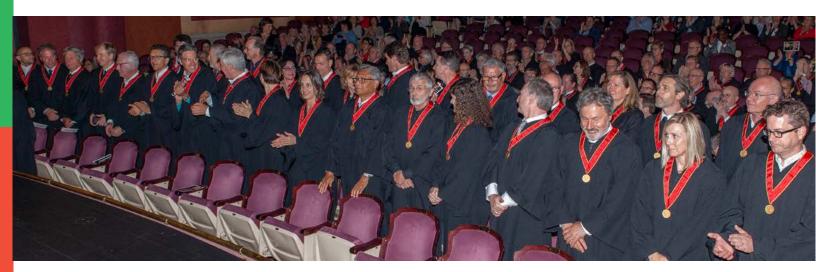

The RAIC International Prize is awarded every two years. It consists of a monetary award of CAD \$100,000 and a sculpture designed by Canadian designer Wei Yew.

The competition is open to all architects irrespective of nationality and location. Any architect, team of architects, or architect-led collaboration is invited to submit a building or a related group of buildings that has been completed and in use for the intended purpose for at least two years prior before the entry deadline.

There are no prescriptions concerning the scale of the work, the building program, or the cost of construction. Candidates are limited to a single submission per award cycle.

The 2019 Gala will be held on October 25, 2019 from 6:30 p.m. to 11 p.m. in the Harbour Ballroom of the Westin Harbour Castle Hotel. Tickets available through registration.